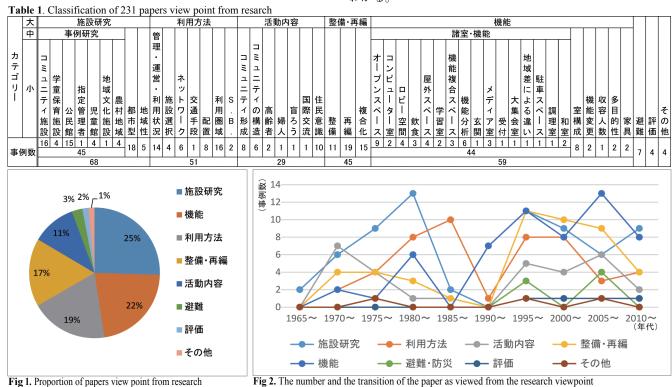

#### ① 全体の事例を通して

調査した事例をカテゴライズすることで「施設研究」「利用に関して」・「活動」・「再編・整備」・「機能」・「避難」「評価」・「その他」の9つの大カテゴリーを得た(重複あり)。そして、それらに続いて中・小カテゴリーを得た(表2)。また、231事例のうち「施設研究」、「機能」、「利用に関して」、「整備・再編」、「活動」、「避難」、「評価」、「その他」の順で事例数が多いことが分かった(図1)。そして、これらを年代別にみてみると各カテゴリーで「1980年〜」と「1995年〜」で研究が活発になっていることがわかる(図2)。

②「1980年~」と「1995年~」における既往研究の比較 図 3 は「1980年~」と「1995年~」の二つの年代の既往 研究における事例数の増減についてまとめたものである。 「1995年~」の方が既往研究の事例数が増えていることが わかる。

1 日大理工·院(前)·建築 2 日大理工·客員研究員·建築 3 日大理工·教員·建築

Graduate Student, Dept. of Arch., CST, Nihon-U Senior Visiting Researcher, Dept. of Arch., CST, Nihon-U Dept. of Arch., CST, Nihon-U とがわかる。そのため、「1980年~」よりもコミュニティ施設の研究が盛んになっているといえよう。また、今まで盛んに研究されていた「都市型」「配置」のカテゴリーが減少し、「活動」、「再編・整備」、「機能」、「避難」などの項目の事例数が明らかに増加している。このことから都市部における新たな施設計画よりも、既存の施設における住民の活動や諸宮などの建築的な機能に美見

整備」、「機能」、「避難」などの頃目の事例数か明らかに増加している。このことから都市部における新たな施設計画よりも、既存の施設における住民の活動や諸室などの建築的な機能に着目している。また、「再編・整備」の項目が増えていることからも既存の施設をよりよく利用するための研究が多くなっているといえよう。