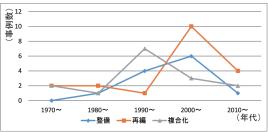

## ③ 施設の再編・整備・複合化について

図3より「1995年~」から「2005年~」までの期間で「再編」・「整備」・「複合化」について調査した既往研究は37事例あり,近年研究者の多くが既存施設の更新に関して関心が強いことが分かる。また,図4より2000年から施設再編に関する研究に関心が強くなってきていることがいえよう。

Fig 4 The number and the transition of the paper of "Reorganization, Upgrading and Complex" as viewed from the research viewpoint